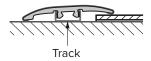

## New 3-in-1 **Trim Molding**

Our 3-in-1 trim molding is the perfect way to create a seamless transition for your Durato floor with its ability to function as a reducer, t-molding, or an end cap.

3-in-1 Molding: functions as a Reducer, T-Molding, and End Cap. Comes with Track and Shim. 94.5" Long.

Track: Used to install as Reducer, T-Molding, and End Cap. 94.5" Long.

Shim: Used to install as T-Molding and End Cap. 94.5" Long.

Our flush stair nose helps create a perfect transition from your Durato floor to your stairs for a seamless finish.