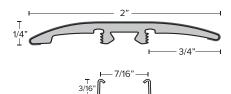

## New 3-in-1 **Trim Molding**

Our 3-in-1 trim molding is the perfect way to create a seamless transition for your Durato floor with its ability to function as a reducer, t-molding, or an end cap.

3-in-1 Molding: functions as a Reducer, T-Molding, and End Cap. Comes with Track and Shim. 94.5" Long.

Track: Used to install as Reducer, T-Molding, and End Cap. 94.5" Long.

Shim: Used to install as T-Molding and End Cap. 94.5" Long.

Our flush stair nose helps create a perfect transition from your Durato floor to your stairs for a seamless finish.