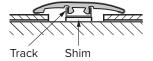

## New 3-in-1 **Trim Molding**

Our 3-in-1 trim molding is the perfect way to create a seamless transition for your Durato floor with its ability to function as a reducer, t-molding, or an end cap.

3-in-1 Molding: functions as a Reducer, T-Molding, and End Cap. Comes with Track and Shim. 94.5" Long.

Track: Used to install as Reducer, T-Molding, and End Cap. 94.5" Long.

Shim: Used to install as T-Molding and End Cap. 94.5" Long.

Our flush stair nose helps create a perfect transition from your Durato floor to your stairs for a seamless finish.