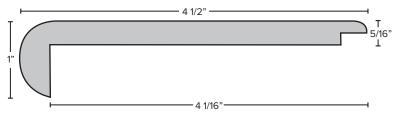

Track: Used to install as Reducer, T-Molding, and End Cap. 94.5" Long.

Shim: Used to install as T-Molding and End Cap. 94.5" Long.

Our flush stair nose helps create a perfect transition from your Durato floor to your stairs for a seamless finish.

Flush Stair Nose: combine with Durato SPC flooring to cover stair treads, 94.5" Long.